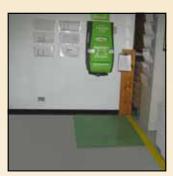

## SAFETY LINE MARKINGS

Busy Beaver Inc. offers solutions that help create work-safe facilities. Below are the most common safety line markings that we offer. We are not limited to this list. If you do not see the safety line marking that you are interested in, please contact us. We will discuss your needs and work with you to develop a plan of action that works within your time frame and budget.

**Aisle Markings** 

**Inventory Stall Numbering** 

**Eye Washing Stations** 

Line Striping Removal

**Rodent Control Markings** 

Fire Exit Markings

No Stage Markings

Stop Lines