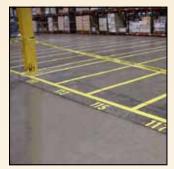

## SAFETY LINE MARKINGS

Busy Beaver Inc. offers solutions that help create work-safe facilities. Below are the most common safety line markings that we offer. We are not limited to this list. If you do not see the safety line marking that you are interested in, please contact us. We will discuss your needs and work with you to develop a plan of action that works within your time frame and budget.

**Aisle Markings** 

**Inventory Stall Numbering** 

**Eye Washing Stations** 

Line Striping Removal

**Rodent Control Markings** 

Fire Exit Markings

No Stage Markings

Stop Lines