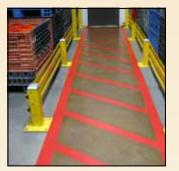

## SAFETY LINE MARKINGS

Busy Beaver Inc. offers solutions that help create work-safe facilities. Below are the most common safety line markings that we offer. We are not limited to this list. If you do not see the safety line marking that you are interested in, please contact us. We will discuss your needs and work with you to develop a plan of action that works within your time frame and budget.

**Aisle Markings** 

**Inventory Stall Numbering** 

**Eye Washing Stations** 

Line Striping Removal

**Rodent Control Markings** 

Fire Exit Markings

No Stage Markings

Stop Lines