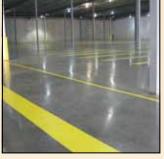

## SAFETY LINE MARKINGS

Busy Beaver Inc. offers solutions that help create work-safe facilities. Below are the most common safety line markings that we offer. We are not limited to this list. If you do not see the safety line marking that you are interested in, please contact us. We will discuss your needs and work with you to develop a plan of action that works within your time frame and budget.

**Aisle Markings** 

**Inventory Stall Numbering** 

**Eye Washing Stations** 

Line Striping Removal

**Rodent Control Markings** 

Fire Exit Markings

No Stage Markings

Stop Lines