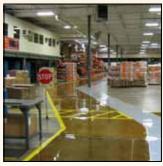

## SAFETY LINE MARKINGS

Busy Beaver Inc. offers solutions that help create work-safe facilities. Below are the most common safety line markings that we offer. We are not limited to this list. If you do not see the safety line marking that you are interested in, please contact us. We will discuss your needs and work with you to develop a plan of action that works within your time frame and budget.

**Aisle Markings** 

**Inventory Stall Numbering** 

**Eye Washing Stations** 

Line Striping Removal

**Rodent Control Markings** 

Fire Exit Markings

No Stage Markings

Stop Lines